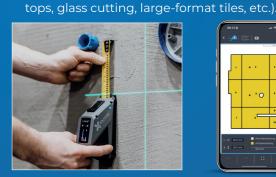

### 1. Freeform measurements

for right-angled contours, perfect for floor plans.

2. Coordinate-based measurements ideal for capturing slopes, angles, and meeting high-precision demands (e.g., kitchen counter-