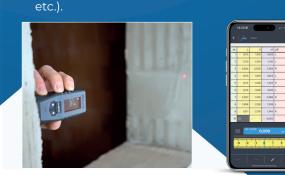

3. Table-based measurements enables the recording of measurements in a fully customizable table (e.g. windows, doors,

N

0

m<sup>i</sup> L/R

1,636

1,341

7,394 R

1,634 L

1,345 F

1,630

2,966 R

1.339

1,345 R

0.000

0,000

2.520

1.013 1.326

1009

1328

1,330

29 sunne

DOWNI OAD APP NOW!

Quick and simple digital measurements! Instantly digitize and visualize your results by transferring data directly from your digital tape measure or laser distance meter into the Solaflex app.

Bill of Materials (BOM) Breakdown detailed display and dimensioning of individual elements

**Table View Mode** customize tables, save as templates, directly input measurements and text and export as CSV files.