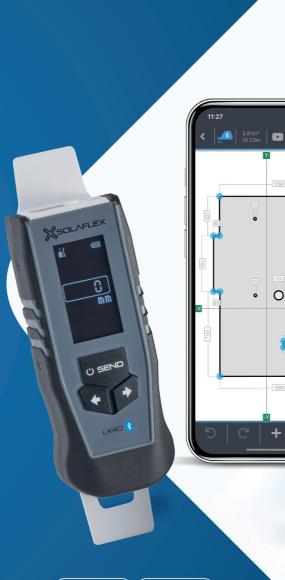

# FROM THE CONSTRUCTION SITE **DIRECTLY TO** PRODUCTION

Solaflex's patented digital measuring system streamlines workflows and minimizes errors, enhancing efficiency at every stage. Say goodbye to illegible handdrawn sketches.

1.013 1.326

1009

1328

1,330

29 sunne

DOWNI OAD APP NOW!

Quick and simple digital measurements! Instantly digitize and visualize your results by transferring data directly from your digital tape measure or laser distance meter into the Solaflex app.

## Freeform & Coordinate Mode measurement methods for creating precise drawings

Lock in actual measurements lock the created contour and easily add or subtract tolerances and dimensions.

Grout grid effortlessly create, customize, and apply to your drawing.