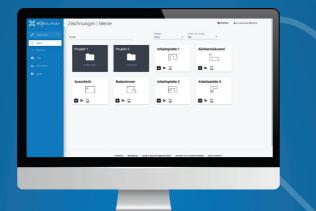

Export drawings in DXF or PDF formats and tables in CSV.

Available at all times

SOLAFLEX BRIDGES THE GAP BETWEEN CRAFTSMANSHIP AND INDUSTRY!

MySolaflex serves as the central hub for your Solaflex account, offering a comprehensive overview of all your Solaflex drawings and products.

# **Project & Drawing Management**

drawings are automatically saved and neatly organized into project folders.

Templates add and customize for an even more efficient workflow.