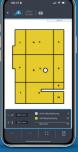

3. Table-based measurements enables the recording of measurements in a fully customizable table (e.g. windows, doors,

N

0

m<sup>i</sup> L/R

1,636

1,341

7,394 R

1,634 L

Bill of Materials (BOM) Breakdown detailed display and dimensioning of individual elements

**Table View Mode** customize tables, save as templates, directly input measurements and text and export as CSV files.