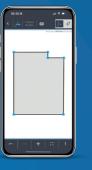

### 1. Freeform measurements

for right-angled contours, perfect for floor plans.

2. Coordinate-based measurements ideal for capturing slopes, angles, and meeting high-precision demands (e.g., kitchen counter-

## Freeform & Coordinate Mode measurement methods for creating precise drawings

Lock in actual measurements lock the created contour and easily add or subtract tolerances and dimensions.

Grout grid effortlessly create, customize, and apply to your drawing.