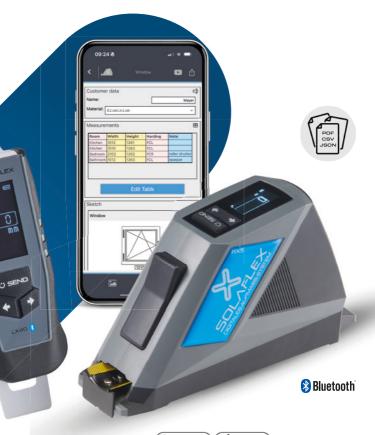

# CONSTRUCTION SITE TO YOUR OFFICE

With the new Solaflex app feature "Measurement Sheet," creating, editing, and sharing measurements is easier and more efficient than ever. Customizable templates and direct transfer of measurements from the device to the measurement sheet ensure a seamless transition from the construction site to the office.

# Create online on $\gamma$

Define fields and tables, upload existing sketches

COLLECT INFORMATION

Capture masurements, transfer measurement values, configure objects.

### PHOTOS & NOTES

Upload photos and add notes for important situations.

SOLAFLEX GMBH | Unteres Tobel 25 | A-6840 Götzis +43 (0) 5523 57707 | info@solaflex.com | www.solaflex.com