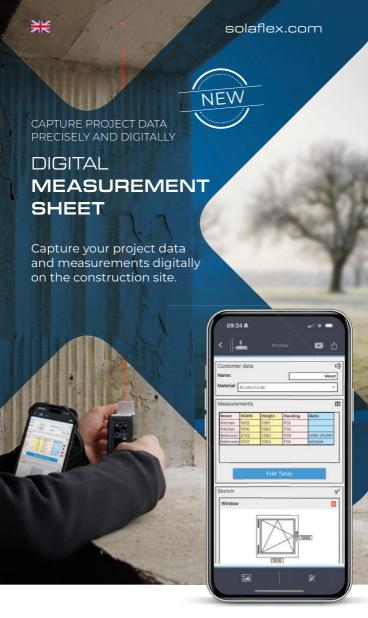

All information recorded accurately and digitally.

Record measurements in tables and sketches.

Directly from the construction site to your office.

# CONSTRUCTION SITE TO YOUR OFFICE

With the new Solaflex app feature "Measurement Sheet," creating, editing, and sharing measurements is easier and more efficient than ever. Customizable templates and direct transfer of measurements from the device to the measurement sheet ensure a seamless transition from the construction site to the office.