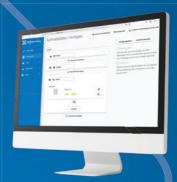

# CONSTRUCTION SITE TO YOUR OFFICE

With the new Solaflex app feature "Measurement Sheet," creating, editing, and sharing measurements is easier and more efficient than ever. Customizable templates and direct transfer of measurements from the device to the measurement sheet ensure a seamless transition from the construction site to the office.

## CUSTOMIZABLE TEMPLATES

# Create online on $\gamma$

Define fields and tables, upload existing sketches

COLLECT INFORMATION

Capture masurements, transfer measurement values, configure objects.